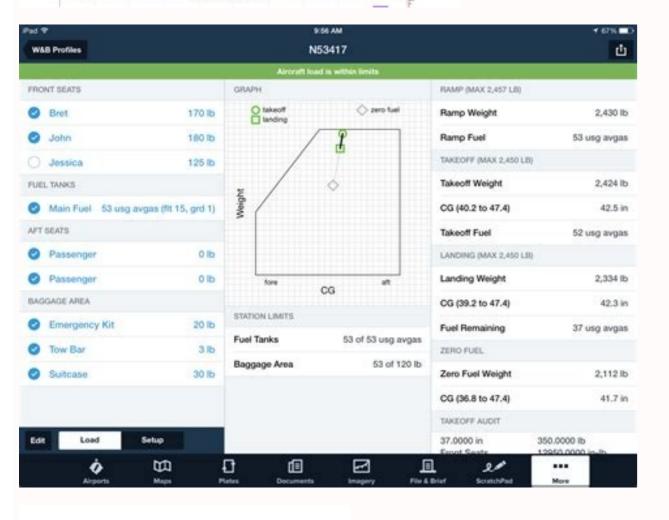

Get a weight and balance sheet 0 template with signNow and complete it in a few simple clicks. Allowable in areas B&C is 80 lbs. X 6# / Gallon Usable Fuel: = x 46.5 = Total Weight & Balance Chart 3200 3100 3000 2900 2800 2700 2600 2500 2400 2300 2200 2100 2000 1900 32 33 34 35 36 37 38 39 40 41 42 43 44 45 A/C C.G. Location - Inches Aft of Datum PIC Verification... Show details Forget about scanning and printing out forms. Use our detailed instructions to fill out and eSign your documents online. process of qualified document management. Use this step-by-step guideline to fill out the Weight camp; Balance Worksheet for Cessna 182 — Kentucky Wing — caw cap form online: To get started on the blank, utilize the Fill camp; Sign Online button or tick the preview image of the blank. The advanced tools of the editor will direct you through the editable PDF template. Enter your official identification and contact details. Apply a check mark to indicate the answer where needed. Double check all the fillable fields to ensure complete precision. Use the Sign Tool to add and create your electronic signature to signNow the Weight camp; Balance Worksheet for Cessna 182 — Kentucky Wing — caw cap form. Press Done after you complete the form. Now you are able to print, save, or share the form. Refer to the Support section or get in touch with our Support crew in case you have got any questions. By utilizing signNow's comprehensive service, you're able to carry out any essential edits to Weight camp; Balance Worksheet for Cessna 182 — Kentucky Wing — caw cap form, create your customized digital signature in a few fast actions, and streamline your workflow without leaving your browser. be ready to get more Find a suitable template on the Internet. Read all the field labels carefully. Start filling out the blanks according to the instructions: Music hey everyone Jason Shaffer here of m0a calm in this video I want to share with you the old-school way to do a weight and balance now trust me I know our phones can do this I know the iPad apps that can do this, but I also know on a check ride your check writing examiner is going to want to see you do it the old-fashioned way he or she has the ability to put their finger on a number, and you have to be able to explain it it's all about showing your work so with that let me show you this first slide as we work through our weight and balance on this slide here you see the weight and balance form that we're going to use and if you're in on the current online ground school member of ours you can find that it's on page two, and we're going to work through this follow along with my cursor here we're going to work through starting with our basic empty weight and work our Here is a list of the most common customer questions. If you can't find an answer to your question, please don't hesitate to reach out to us. Need help? Contact support Yes, there is too much on the internet! But, if you seriously wanna lose weight just use the simple three tricks that I have used and lost 4 kgs in 3 months without doing any workouts. So, here you go: 1. AVOID SUGAR Sugar is a big NO NO if you are actually looking to lose that extra fat from your body just avoid sugar is extra fat from your body just avoid sugar is a big NO NO if you can eat pizza or burger if you crave for it) 2. AVOID DEEP FRIED FOODToo much oil is not at all necessary for your body in anyways. Just try to avoid all those heavy masala meals, parathas, pakoras, fries etc. But, you can have ghee as it keeps your skin healthy and shiny but don't excess it. 3. WALK AS MUCH AS YOU CANWalking is necessary for the body. Make sure you are walking 10,000 STEPS a day, daily. You can walk while talking on phone, walk when reading a book, walk when thinking about something...indeed your body will love it. Above all, just keep admiring your body will love it. Above all, just keep admiring your body will love it. Above all, just keep admiring your body will love it. Above all, just keep admiring your body will love it. Above all, just keep admiring your body will love it. Above all, just keep admiring your body will love it. Above all, just keep admiring your body will love it. Above all, just keep admiring your body will love it. Above all, just keep admiring your body will love it. Above all, just keep admiring your body will love it. Above all, just keep admiring your body will love it. Above all, just keep admiring your body will love it. Above all, just keep admiring your body will love it. Above all, just keep admiring your body will love it. Above all, just keep admiring your body will love it. Above all, just keep admiring your body will love it. Above all, just keep admiring your body will love it. Above all, just keep admiring your body will love it. Above all, just keep admiring your body will love it. Above all, just keep admiring your body will love it. Above all, just keep admiring your body will love it. Above all, just keep admiring your body will love it. Above all just keep admiring your body will love it. Above all just keep admiring your body will love it. Above all just keep admiring your body will love it. Above all just keep admiring your body will love it. Above all just keep admiring your body will love it. Above all just keep admiring your body will love it. Above all just keep admiring your body will love it. Above all just keep admiring your body will love it. Above all just keep admiring your body will love it. Above all just keep admiring your body will be above your body will be If you can provide the height of your mother & of your father, I can then give you a close answer. For instance, If your mom is 5'7" & your dad's 6'2", at 5'11" you'd end up being right about 6'4" I assume you meant cm³ since there is no unit symbolized as Cm³. The centi- prefix takes lowercase c as its symbol. The rest of your question makes no sense to me. Well, since the density of air on earth surface (at 1 atm pressure) is typically 1.225kg/m<sup>3</sup>, to float a balloon of 210g mass (weight 210 gf) in air, the total volume of the system should be at least 0.17m<sup>3</sup> or, equivalent, a sphere of diameter of less 0.7m. Not a big deal.Of course, the balloon is much larger in order to accommodate the expansion of helium as the balloon rise and the atmospheric pressure drops. Volume of cork immersed is equal to volume of cork immersed is equal to volume of cork is not specified. First find that. Then put this simple formula. You will have Mass of cork. And you have asked for weight. So multiply 'g' with mass. You will have weight of cork. You can get documents for every purpose in the signNow account, and open your template in the editor. Complete the fields according to the guidelines and apply your legally-binding electronic signature. Now, you can email a copy, invite others to eSign it, or simply download the Weight And Balance Sheet, and open in the editor. Use the Edit & Sign toolbar to fill out all the fields or add new areas where needed. After you sign and save template, you can download it, email a copy, or invite other people to eSign it. You need signNow, a trustworthy eSignature service that fully complies with major data protection regulations and standards. Create an account, log in, and upload your Weight And Balance Sheet. Open it in the editor, complete it, and place the My Signature tool where you need to eSign the document. Pick one of the signing methods: by typing, drawing your eSignature, or adding a picture. Take advantage of signNow mobile application for iOS or Android if you need to fill out and electronically sign the Weight And Balance Sheet on the go. Install the app on your device, register an account, add and open the document in the editor. Utilize the Tools panel to fill out the sample, then hit Signature to eSign it, and save it when finished. The app works offline and enables users to email the copies or send requests for signing after the connection is restored. When you get a request from someone to eSign a document in signNow, you can easily do that without creating an account. All you need to do is to open the email with a signature Field to eSign the document. Create an account with signNow to legally eSign your templates. The service provides you with three ways of applying an eSignature on paper, as you normally do, then take a photo or scan it. Log in to your signNow account and open the template you need to sign. Add the My Signatures are absolutely safe and can be even safer to use than traditional physical signatures. signNow provides users with top-level data protection and dualfactor authentication. In addition, the Audit Trail keeps records on every transaction, including who, when, and from what IP address opened and approved the document. Consider using signNow, a professional eSignature platform for SMBs that complies with main data protection regulations and offers a perfect price-guality ratio. Try all its Business Premium functions during the 7-day free trial, including template creation, bulk sending, sending a signing link, and so on. Create an account in signNow. During the 7-day free trial, including template creation, bulk sending, sending a signing link, and so on. Create an account in signNow. During the 7-day free trial, including template creation, bulk sending, sending a signing link, and so on. Create an account in signNow. During the 7-day free trial, including template creation, bulk sending a signing link, and so on. Create an account in signNow. During the 7-day free trial, including template creation, bulk sending a signing link, and so on. Create an account in signNow. During the 7-day free trial, including template creation, bulk sending a signing link, and so on. Create an account in signNow. During the 7-day free trial, including template creation, bulk sending a signing link, and so on. Create an account in signNow. During the 7-day free trial, including template creation, bulk sending a signing link, and so on. Create an account in signNow. During the 7-day free trial, including template creation, bulk sending a signing link, and so on. Create an account in signNow. During the 7-day free trial, including template creation, bulk sending a signing link, and so on. Create an account in signNow. eSignature: by typing, drawing, or uploading a picture of your ink signature. weight and balance sheet excel weight and balance sheet excel weight and balance sheet excel weight and balance sheet empty weight and balance sheet excel weight and bala Use professional pre-built templates to fill in and sign documents online faster. Get access to thousands of forms. Speed up your business's document workflow by creating the professional online faster. Get access to thousands of forms and legally-binding electronic signatures. How to make an signature for your Weight Amp Balance Worksheet For Cessna 182 Kentucky Wing Caw Cap in the online mode How to generate an signature for the Weight Amp Balance Worksheet For Cessna 182 Kentucky Wing Caw Cap in Gmail How to generate an signature for the Weight Amp Balance your Weight Amp Balance Worksheet For Cessna 182 Kentucky Wing Caw Cap in the online mode weight amp balance sheet cessna 172 security in one online tool, all without forcing extra DDD on you. All you need is smooth internet connection and a device to work on. Follow the step-by-step instructions below to design your weight amp balance worksheet for Cessna 182 Kentucky wing caw cap: Select the document you want to sign and click Upload. Choose My Signature. Decide on what kind of signature to create. There are three variants; a typed, drawn or uploaded signature. Decide on what kind of signature and click Ok. Press Done. After that, your weight amp balance worksheet for Cessna 182 Kentucky wing caw cap is ready. All you have to do is download it or send it via email. signNow makes signing easier and more convenient since it provides users with numerous additional features like Invite to Sign, Add Fields, Merge Documents, and many others. And because of its multi-platform nature, signNow can be used on any device, personal computer or smartphone, irrespective of the operating system. How to generate an signature for the Weight Amp Balance Worksheet For Cessna 182 Kentucky Wing Caw Cap in Google Chrome weight and balance sheet cessna 172ible to keep all the tools you need a click away. With the collaboration between signNow and Chrome, easily find its extension in the Web Store and use it to design weight amp balance worksheet for Cessna 182 Kentucky wing caw cap in Chrome: Find the extension in the Web Store and push Add. Log in t your registered account. Click on the link to the document you want to design and select Open in signNow. Use My Signature to create a unique signature to create a unique signature. Place it anywhere on the page and click Done. Once you've finished signing your weight amp balance worksheet for Cessna 182 Kentucky wing caw cap, decide what you should do next download it or share the doc with other people. The signNow extension provides you with a range of features (merging PDFs, including numerous signers, and many others) to guarantee a better signing experience. How to make an signature for putting it on the Weight Amp Balance Worksheet For Cessna 182 Kentucky Wing Caw Cap in Gmail weight and balance sheet cessna 172er document that requires a signature. The question arises 'How can I design the weight amp balance worksheet for Cessna 182 Kentucky wing caw cap I received right from my Gmail without any third-party platforms?' The answer is simple — use the signNow Chrome extension. Below are five simple steps to get your weight amp balance worksheet for Cessna 182 Kentucky wing caw cape Signed without leaving your Gmail account: Go to the Chrome Web Store and add the signNow extension to your browser. Log in to your account. Open the email you received with the documents that need signing. Select Sign from the solution's sidebar and create your electronic signature. Press Done and your signature is ready. The designed file will be attached to the draft email generated by signNow's signature tool. The signNow extension was developed to help busy people like you to reduce the stress of signing documents. Begin putting your signature on weight amp balance worksheet for Cessna 182 Kentucky wing caw cap using our solution and become one of the numerous happy clients who've previously experienced the advantages of in-mail signing. How to generate an signature for the Weight Amp Balance Worksheet For Cessna 182 Kentucky Wing Caw Cap right from your smartphone weight and balance sheet cessna 172the go as long as you have a stable connection to the internet. Therefore, the signNow web application is a must-have for Cessna 182 Kentucky wing caw cap on the go. In a matter of seconds, receive an electronic document with a legally-binding signature. Get weight amp balance worksheet for Cessna 182 Kentucky wing caw cap signed right from your smartphone using these six tips: Type signnow.com in your phone's browser and log in to your account. If you don't have an account yet, register. Search for the document you need to electronically sign on your device and upload it. Open the doc and select the page that needs to be signed. Click on My Signature. Create your signature, and apply it to the page. Check that everything's fine and press Done. The whole procedure can take a few seconds. You can download the signed [Form] to your device or share it with other parties involved with a link or by email, as a result. Due to its universal nature, signNow works on any gadget and any OS. Choose our signature tool and forget about the old times with efficiency, affordability and security. How to make an application just for them. To find it, go to the App Store and type signNow in the search field. To sign a weight amp balance worksheet for Cessna 182 Kentucky wing caw cap right from your iPhone or iPad, just follow these brief guidelines: Install the signNow application on your iOS device. Create an account using your email or sign in via Google or Facebook. Upload the PDF you need to design. Do that by pulling it from your internal storage or the cloud. Select the area you want to sign and click Insert Initials or Insert Signature. Draw your signature or initials, place it in the corresponding field and save the changes. After it's signed it's up to you on how to export your weight amp balance worksheet for Cessna 182 Kentucky wing caw cap: download it to your mobile device, upload it your mobile device and your mobi generate an signature for the Weight Amp Balance Worksheet For Cessna 182 Kentucky Wing Caw Cap on Android weight and balance sheet cessna 172g on Android weight amp balance worksheet for Cessna 182 Kentucky Wing caw cap. In order to add an electronic signature to a weight amp balance worksheet for Cessna 182 Kentucky wing caw cap, follow the step-by-step instructions below: Log in to your signNow account. If you haven't't made one yet, you can, through Google or Facebook. Add the PDF you want to insert your signature and then draw it in the popup window. Confirm and place it by clicking on the symbol and then save the changes. Download the resulting document. If you need to share the weight amp balance worksheet for Cessna 182 Kentucky wing caw cap with other people, it is possible to send it by electronic mail. With signNow, you are able to design as many files in a day as you require at a reasonable price. Begin automating your signature workflows today. Cessna 172. The Cessna 172 Sky hawk is an American four-seat, single-engine, high wing, fixed-wing aircraft made by the Cessna Aircraft Company. First flown in 1955, more 172s have been built than any other aircraft. What is the passenger weight limit of a Cessna 172SP has a maximum gross weight of 2.550 pounds. The amount of passengers you can carry will depend on a) the empty weight of you're carrying. As more avionics, larger fuel capacities, and better accommodations were incorporated, the airplanes got heavier, necessitating maximum gross weight increases. When first introduced in 1956, the 172 had a maximum gross weight of 2,200 pounds. RE: 5 Persons In A Cessna 172 In The US×2895929 The 172, in the standard non-retractable version, can fly two adults and one passenger in the back without having to alter your fuel capacity. The 1958 Skyline had a maximum gross takeoff weight of 2,650 pounds and a typical empty weight of 3,100 pounds. Subtracting the weight of 3,100 pounds and an average empty weight of 2,032 pounds. be ready to get more If you believe that this page should be taken down, please follow our DMCA take down process here.