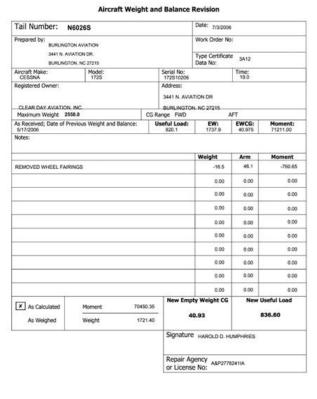

Get a weight and balance sheet 0 template with signNow and complete it in a few simple clicks. Allowable in areas B&C is 80 lbs. X 6# / Gallon Usable Fuel: = x 46.5 = Total Weight & Balance Chart 3200 3100 3000 2900 2800 2700 2600 2500 2400 2300 2200 2100 2000 1900 32 33 34 35 36 37 38 39 40 41 42 43 44 45 A/C C.G. Location - Inches Aft of Datum PIC Verification... Show details Forget about scanning and printing out forms. Use our detailed instructions to fill out and eSign your documents online. process of qualified document management. Use this step-by-step guideline to fill out the Weight camp; Balance Worksheet for Cessna 182 — Kentucky Wing — caw cap form online: To get started on the blank, utilize the Fill camp; Sign Online button or tick the preview image of the blank. The advanced tools of the editor will direct you through the editable PDF template. Enter your official identification and contact details. Apply a check mark to indicate the answer where needed. Double check all the fillable fields to ensure complete precision. Use the Sign Tool to add and create your electronic signature to signNow the Weight camp; Balance Worksheet for Cessna 182 — Kentucky Wing — caw cap form. Press Done after you complete the form. Now you are able to print, save, or share the form. Refer to the Support section or get in touch with our Support crew in case you have got any questions. By utilizing signNow's comprehensive service, you're able to carry out any essential edits to Weight camp; Balance Worksheet for Cessna 182 — Kentucky Wing — caw cap form, create your customized digital signature in a few fast actions, and streamline your workflow without leaving your browser. be ready to get more Find a suitable template on the Internet. Read all the field labels carefully. Start filling out the blanks according to the instructions: Music hey everyone Jason Shaffer here of m0a calm in this video I want to share with you the old-school way to do a weight and balance now trust me I know our phones can do this I know the iPad apps that can do this, but I also know on a check ride your check writing examiner is going to want to see you do it the old-fashioned way he or she has the ability to put their finger on a number, and you have to be able to explain it it's all about showing your work so with that let me show you this first slide as we work through our weight and balance on this slide here you see the weight and balance form that we're going to use and if you're in on the current online ground school member of ours you can find that it's on page two, and we're going to work through this follow along with my cursor here we're going to work through starting with our basic empty weight and work our Here is a list of the most common customer questions. If you can't find an answer to your question, please don't hesitate to reach out to us. Need help? Contact support Yes, there is too much on the internet! But, if you seriously wanna lose weight just use the simple three tricks that I have used and lost 4 kgs in 3 months without doing any workouts. So, here you go: 1. AVOID SUGAR Sugar is a big NO NO if you are actually looking to lose that extra fat from your body just avoid sugar is extra fat from your body just avoid sugar is a big NO NO if you can eat pizza or burger if you crave for it) 2. AVOID DEEP FRIED FOODToo much oil is not at all necessary for your body in anyways. Just try to avoid all those heavy masala meals, parathas, pakoras, fries etc. But, you can have ghee as it keeps your skin healthy and shiny but don't excess it. 3. WALK AS MUCH AS YOU CANWalking is necessary for the body. Make sure you are walking 10,000 STEPS a day, daily. You can walk while talking on phone, walk when reading a book, walk when thinking about something...indeed your body will love it. Above all, just keep admiring your body will love it. Above all, just keep admiring your body will love it. Above all, just keep admiring your body will love it. Above all, just keep admiring your body will love it. Above all, just keep admiring your body will love it. Above all, just keep admiring your body will love it. Above all, just keep admiring your body will love it. Above all, just keep admiring your body will love it. Above all, just keep admiring your body will love it. Above all, just keep admiring your body will love it. Above all, just keep admiring your body will love it. Above all, just keep admiring your body will love it. Above all, just keep admiring your body will love it. Above all, just keep admiring your body will love it. Above all, just keep admiring your body will love it. Above all, just keep admiring your body will love it. Above all, just keep admiring your body will love it. Above all, just keep admiring your body will love it. Above all, just keep admiring your body will love it. Above all, just keep admiring your body will love it. Above all, just keep admiring your body will love it. Above all, just keep admiring your body will love it. Above all just keep admiring your body will love it. Above all just keep admiring your body will love it. Above all just keep admiring your body will love it. Above all just keep admiring your body will love it. Above all just keep admiring your body will love it. Above all just keep admiring your body will love it. Above all just keep admiring your body will love it. Above all just keep admiring your body will love it. Above all just keep admiring your body will love it. Above all just keep admiring your body will be above your body will be If you can provide the height of your mother & of your father, I can then give you a close answer. For instance, If your mom is 5'7" & your dad's 6'2", at 5'11" you'd end up being right about 6'4" I assume you meant cm³ since there is no unit symbolized as Cm³. The centi- prefix takes lowercase c as its symbol. The rest of your question makes no sense to me. Well, since the density of air on earth surface (at 1 atm pressure) is typically 1.225kg/m<sup>3</sup>, to float a balloon of 210g mass (weight 210 gf) in air, the total volume of the system should be at least 0.17m<sup>3</sup> or, equivalent, a sphere of diameter of less 0.7m. Not a big deal.Of course, the balloon is much larger in order to accommodate the expansion of helium as the balloon rise and the atmospheric pressure drops. Volume of cork immersed is equal to volume of cork immersed is equal to volume of cork is not specified. First find that. Then put this simple formula. You will have Mass of cork. And you have asked for weight. So multiply 'g' with mass. You will have weight of cork. You can get documents for every purpose in the signNow account, and open your template in the editor. Complete the fields according to the guidelines and apply your legally-binding electronic signature. Now, you can email a copy, invite others to eSign it, or simply download the Weight And Balance Sheet, and open in the editor. Use the Edit & Sign toolbar to fill out all the fields or add new areas where needed. After you sign and save template, you can download it, email a copy, or invite other people to eSign it. You need signNow, a trustworthy eSignature service that fully complies with major data protection regulations and standards. Create an account, log in, and upload your Weight And Balance Sheet. Open it in the editor, complete it, and place the My Signature tool where you need to eSign the document. Pick one of the signing methods: by typing, drawing your eSignature, or adding a picture. Take advantage of signNow mobile application for iOS or Android if you need to fill out and electronically sign the Weight And Balance Sheet on the go. Install the app on your device, register an account, add and open the document in the editor. Utilize the Tools panel to fill out the sample, then hit Signature to eSign it, and save it when finished. The app works offline and enables users to email the copies or send requests for signing after the connection is restored. When you get a request from someone to eSign a document in signNow, you can easily do that without creating an account. All you need to do is to open the email with a signature Field to eSign the document. Create an account with signNow to legally eSign your templates. The service provides you with three ways of applying an eSignature on paper, as you normally do, then take a photo or scan it. Log in to your signNow account and open the template you need to sign. Add the My Signatures are absolutely safe and can be even safer to use than traditional physical signatures. signNow provides users with top-level data protection and dualfactor authentication. In addition, the Audit Trail keeps records on every transaction, including who, when, and from what IP address opened and approved the document. Consider using signNow, a professional eSignature platform for SMBs that complies with main data protection regulations and offers a perfect price-guality ratio. Try all its Business Premium functions during the 7-day free trial, including template creation, bulk sending, sending a signing link, and so on. Create an account in signNow. During the 7-day free trial, including template creation, bulk sending, sending a signing link, and so on. Create an account in signNow. During the 7-day free trial, including template creation, bulk sending, sending a signing link, and so on. Create an account in signNow. During the 7-day free trial, including template creation, bulk sending a signing link, and so on. Create an account in signNow. During the 7-day free trial, including template creation, bulk sending a signing link, and so on. Create an account in signNow. During the 7-day free trial, including template creation, bulk sending a signing link, and so on. Create an account in signNow. During the 7-day free trial, including template creation, bulk sending a signing link, and so on. Create an account in signNow. During the 7-day free trial, including template creation, bulk sending a signing link, and so on. Create an account in signNow. During the 7-day free trial, including template creation, bulk sending a signing link, and so on. Create an account in signNow. During the 7-day free trial, including template creation, bulk sending a signing link, and so on. Create an account in signNow. eSignature: by typing, drawing, or uploading a picture of your ink signature. weight and balance sheet excel weight and balance sheet excel weight and balance sheet excel weight and balance sheet empty weight and balance sheet excel weight and bala Use professional pre-built templates to fill in and sign documents online faster. Get access to thousands of forms. Speed up your business's document workflow by creating the professional online faster. Get access to thousands of forms and legally-binding electronic signatures. How to make an signature for your Weight Amp Balance Worksheet For Cessna 182 Kentucky Wing Caw Cap in the online mode How to generate an signature for the Weight Amp Balance Worksheet For Cessna 182 Kentucky Wing Caw Cap in Gmail How to generate an signature for the Weight Amp Balance your Weight Amp Balance Worksheet For Cessna 182 Kentucky Wing Caw Cap in the online mode weight amp balance sheet cessna 172 security in one online tool, all without forcing extra DDD on you. All you need is smooth internet connection and a device to work on. Follow the step-by-step instructions below to design your weight amp balance worksheet for Cessna 182 Kentucky wing caw cap: Select the document you want to sign and click Upload. Choose My Signature. Decide on what kind of signature to create. There are three variants; a typed, drawn or uploaded signature. Decide on what kind of signature and click Ok. Press Done. After that, your weight amp balance worksheet for Cessna 182 Kentucky wing caw cap is ready. All you have to do is download it or send it via email. signNow makes signing easier and more convenient since it provides users with numerous additional features like Invite to Sign, Add Fields, Merge Documents, and many others. And because of its multi-platform nature, signNow can be used on any device, personal computer or smartphone, irrespective of the operating system. How to generate an signature for the Weight Amp Balance Worksheet For Cessna 182 Kentucky Wing Caw Cap in Google Chrome weight and balance sheet cessna 172ible to keep all the tools you need a click away. With the collaboration between signNow and Chrome, easily find its extension in the Web Store and use it to design weight amp balance worksheet for Cessna 182 Kentucky wing caw cap in Chrome: Find the extension in the Web Store and push Add. Log in t your registered account. Click on the link to the document you want to design and select Open in signNow. Use My Signature to create a unique signature to create a unique signature. Place it anywhere on the page and click Done. Once you've finished signing your weight amp balance worksheet for Cessna 182 Kentucky wing caw cap, decide what you should do next download it or share the doc with other people. The signNow extension provides you with a range of features (merging PDFs, including numerous signers, and many others) to guarantee a better signing experience. How to make an signature for putting it on the Weight Amp Balance Worksheet For Cessna 182 Kentucky Wing Caw Cap in Gmail weight and balance sheet cessna 172er document that requires a signature. The question arises 'How can I design the weight amp balance worksheet for Cessna 182 Kentucky wing caw cap I received right from my Gmail without any third-party platforms?' The answer is simple — use the signNow Chrome extension. Below are five simple steps to get your weight amp balance worksheet for Cessna 182 Kentucky wing caw cape Signed without leaving your Gmail account: Go to the Chrome Web Store and add the signNow extension to your browser. Log in to your account. Open the email you received with the documents that need signing. Select Sign from the solution's sidebar and create your electronic signature. Press Done and your signature is ready. The designed file will be attached to the draft email generated by signNow's signature tool. The signNow extension was developed to help busy people like you to reduce the stress of signing documents. Begin putting your signature on weight amp balance worksheet for Cessna 182 Kentucky wing caw cap using our solution and become one of the numerous happy clients who've previously experienced the advantages of in-mail signing. How to generate an signature for the Weight Amp Balance Worksheet For Cessna 182 Kentucky Wing Caw Cap right from your smartphone weight and balance sheet cessna 172the go as long as you have a stable connection to the internet. Therefore, the signNow web application is a must-have for Cessna 182 Kentucky wing caw cap on the go. In a matter of seconds, receive an electronic document with a legally-binding signature. Get weight amp balance worksheet for Cessna 182 Kentucky wing caw cap signed right from your smartphone using these six tips: Type signnow.com in your phone's browser and log in to your account. If you don't have an account yet, register. Search for the document you need to electronically sign on your device and upload it. Open the doc and select the page that needs to be signed. Click on My Signature. Create your signature, and apply it to the page. Check that everything's fine and press Done. The whole procedure can take a few seconds. You can download the signed [Form] to your device or share it with other parties involved with a link or by email, as a result. Due to its universal nature, signNow works on any gadget and any OS. Choose our signature tool and forget about the old times with efficiency, affordability and security. How to make an application just for them. To find it, go to the App Store and type signNow in the search field. To sign a weight amp balance worksheet for Cessna 182 Kentucky wing caw cap right from your iPhone or iPad, just follow these brief guidelines: Install the signNow application on your iOS device. Create an account using your email or sign in via Google or Facebook. Upload the PDF you need to design. Do that by pulling it from your internal storage or the cloud. Select the area you want to sign and click Insert Initials or Insert Signature. Draw your signature or initials, place it in the corresponding field and save the changes. After it's signed it's up to you on how to export your weight amp balance worksheet for Cessna 182 Kentucky wing caw cap: download it to your mobile device, upload it your mobile device and your mobi generate an signature for the Weight Amp Balance Worksheet For Cessna 182 Kentucky Wing Caw Cap on Android weight and balance sheet cessna 172g on Android weight amp balance worksheet for Cessna 182 Kentucky Wing caw cap. In order to add an electronic signature to a weight amp balance worksheet for Cessna 182 Kentucky wing caw cap, follow the step-by-step instructions below: Log in to your signNow account. If you haven't't made one yet, you can, through Google or Facebook. Add the PDF you want to insert your signature and then draw it in the popup window. Confirm and place it by clicking on the symbol and then save the changes. Download the resulting document. If you need to share the weight amp balance worksheet for Cessna 182 Kentucky wing caw cap with other people, it is possible to send it by electronic mail. With signNow, you are able to design as many files in a day as you require at a reasonable price. Begin automating your signature workflows today. Cessna 172. The Cessna 172 Sky hawk is an American four-seat, single-engine, high wing, fixed-wing aircraft made by the Cessna Aircraft Company. First flown in 1955, more 172s have been built than any other aircraft. What is the passenger weight limit of a Cessna 172SP has a maximum gross weight of 2.550 pounds. The amount of passengers you can carry will depend on a) the empty weight of you're carrying. As more avionics, larger fuel capacities, and better accommodations were incorporated, the airplanes got heavier, necessitating maximum gross weight increases. When first introduced in 1956, the 172 had a maximum gross weight of 2,200 pounds. RE: 5 Persons In A Cessna 172 In The US×2895929 The 172, in the standard non-retractable version, can fly two adults and one passenger in the back without having to alter your fuel capacity. The 1958 Skyline had a maximum gross takeoff weight of 2,650 pounds and a typical empty weight of 3,100 pounds. Subtracting the weight of 3,100 pounds and an average empty weight of 2,032 pounds. be ready to get more If you believe that this page should be taken down, please follow our DMCA take down process here.