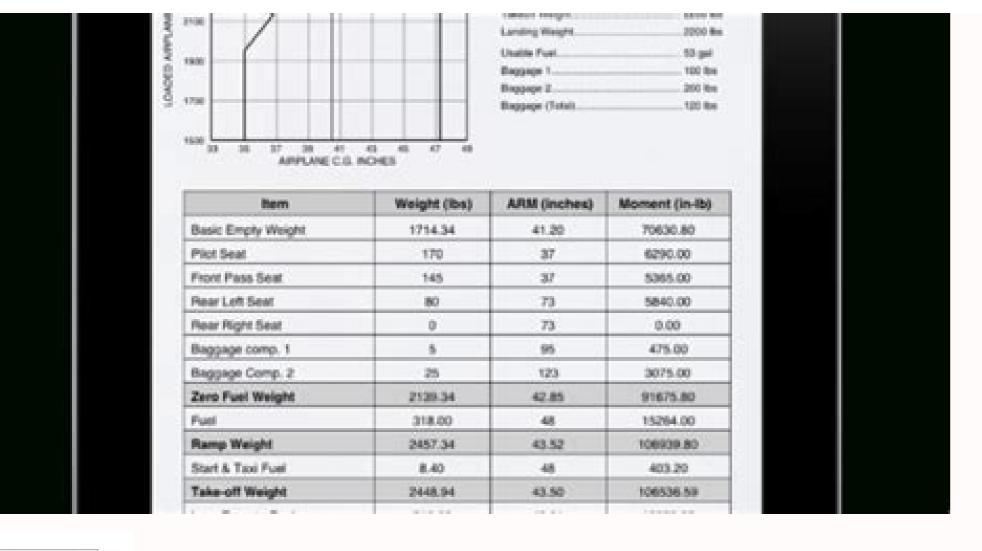

Get a weight and balance sheet 0 template with signNow and complete it in a few simple clicks. Allowable in areas B&C is 80 lbs. X 6# / Gallon Usable Fuel: = x 46.5 = Total Weight & Balance Chart 3200 3100 3000 2900 2800 2700 2600 2500 2400 2300 2200 2100 2000 1900 32 33 34 35 36 37 38 39 40 41 42 43 44 45 A/C C.G. Location - Inches Aft of Datum PIC Verification... Show details Forget about scanning and printing out forms. Use our detailed instructions to fill out and eSign your documents online. process of qualified document management. Use this step-by-step guideline to fill out the Weight camp; Balance Worksheet for Cessna 182 — Kentucky Wing — caw cap form online: To get started on the blank, utilize the Fill camp; Sign Online button or tick the preview image of the blank. The advanced tools of the editor will direct you through the editable PDF template. Enter your official identification and contact details. Apply a check mark to indicate the answer where needed. Double check all the fillable fields to ensure complete precision. Use the Sign Tool to add and create your electronic signature to signNow the Weight camp; Balance Worksheet for Cessna 182 — Kentucky Wing — caw cap form. Press Done after you complete the form. Now you are able to print, save, or share the form. Refer to the Support section or get in touch with our Support crew in case you have got any questions. By utilizing signNow's comprehensive service, you're able to carry out any essential edits to Weight camp; Balance Worksheet for Cessna 182 — Kentucky Wing — caw cap form, create your customized digital signature in a few fast actions, and streamline your workflow without leaving your browser. be ready to get more Find a suitable template on the Internet. Read all the field labels carefully. Start filling out the blanks according to the instructions: Music hey everyone Jason Shaffer here of m0a calm in this video I want to share with you the old-school way to do a weight and balance now trust me I know our phones can do this I know the iPad apps that can do this, but I also know on a check ride your check writing examiner is going to want to see you do it the old-fashioned way he or she has the ability to put their finger on a number, and you have to be able to explain it it's all about showing your work so with that let me show you this first slide as we work through our weight and balance on this slide here you see the weight and balance form that we're going to use and if you're in on the current online ground school member of ours you can find that it's on page two, and we're going to work through this follow along with my cursor here we're going to work through starting with our basic empty weight and work our Here is a list of the most common customer questions. If you can't find an answer to your question, please don't hesitate to reach out to us. Need help? Contact support Yes, there is too much on the internet! But, if you seriously wanna lose weight just use the simple three tricks that I have used and lost 4 kgs in 3 months without doing any workouts. So, here you go: 1. AVOID SUGAR Sugar is a big NO NO if you are actually looking to lose that extra fat from your body just avoid sugar is extra fat from your body just avoid sugar is a big NO NO if you can eat pizza or burger if you crave for it) 2. AVOID DEEP FRIED FOODToo much oil is not at all necessary for your body in anyways. Just try to avoid all those heavy masala meals, parathas, pakoras, fries etc. But, you can have ghee as it keeps your skin healthy and shiny but don't excess it. 3. WALK AS MUCH AS YOU CANWalking is necessary for the body. Make sure you are walking 10,000 STEPS a day, daily. You can walk while talking on phone, walk when reading a book, walk when thinking about something...indeed your body will love it. Above all, just keep admiring your body will love it. Above all, just keep admiring your body will love it. Above all, just keep admiring your body will love it. Above all, just keep admiring your body will love it. Above all, just keep admiring your body will love it. Above all, just keep admiring your body will love it. Above all, just keep admiring your body will love it. Above all, just keep admiring your body will love it. Above all, just keep admiring your body will love it. Above all, just keep admiring your body will love it. Above all, just keep admiring your body will love it. Above all, just keep admiring your body will love it. Above all, just keep admiring your body will love it. Above all, just keep admiring your body will love it. Above all, just keep admiring your body will love it. Above all, just keep admiring your body will love it. Above all, just keep admiring your body will love it. Above all, just keep admiring your body will love it. Above all, just keep admiring your body will love it. Above all, just keep admiring your body will love it. Above all, just keep admiring your body will love it. Above all, just keep admiring your body will love it. Above all just keep admiring your body will love it. Above all just keep admiring your body will love it. Above all just keep admiring your body will love it. Above all just keep admiring your body will love it. Above all just keep admiring your body will love it. Above all just keep admiring your body will love it. Above all just keep admiring your body will love it. Above all just keep admiring your body will love it. Above all just keep admiring your body will love it. Above all just keep admiring your body will be above your body will be If you can provide the height of your mother & of your father, I can then give you a close answer. For instance, If your mom is 5'7" & your dad's 6'2", at 5'11" you'd end up being right about 6'4" I assume you meant cm³ since there is no unit symbolized as Cm³. The centi- prefix takes lowercase c as its symbol. The rest of your question makes no sense to me. Well, since the density of air on earth surface (at 1 atm pressure) is typically 1.225kg/m<sup>3</sup>, to float a balloon of 210g mass (weight 210 gf) in air, the total volume of the system should be at least 0.17m<sup>3</sup> or, equivalent, a sphere of diameter of less 0.7m. Not a big deal.Of course, the balloon is much larger in order to accommodate the expansion of helium as the balloon rise and the atmospheric pressure drops. Volume of cork immersed is equal to volume of cork immersed is equal to volume of cork is not specified. First find that. Then put this simple formula. You will have Mass of cork. And you have asked for weight. So multiply 'g' with mass. You will have weight of cork. You can get documents for every purpose in the signNow account, and open your template in the editor. Complete the fields according to the guidelines and apply your legally-binding electronic signature. Now, you can email a copy, invite others to eSign it, or simply download the Weight And Balance Sheet, and open in the editor. Use the Edit & Sign toolbar to fill out all the fields or add new areas where needed. After you sign and save template, you can download it, email a copy, or invite other people to eSign it. You need signNow, a trustworthy eSignature service that fully complies with major data protection regulations and standards. Create an account, log in, and upload your Weight And Balance Sheet. Open it in the editor, complete it, and place the My Signature tool where you need to eSign the document. Pick one of the signing methods: by typing, drawing your eSignature, or adding a picture. Take advantage of signNow mobile application for iOS or Android if you need to fill out and electronically sign the Weight And Balance Sheet on the go. Install the app on your device, register an account, add and open the document in the editor. Utilize the Tools panel to fill out the sample, then hit Signature to eSign it, and save it when finished. The app works offline and enables users to email the copies or send requests for signing after the connection is restored. When you get a request from someone to eSign a document in signNow, you can easily do that without creating an account. All you need to do is to open the email with a signature Field to eSign the document. Create an account with signNow to legally eSign your templates. The service provides you with three ways of applying an eSignature on paper, as you normally do, then take a photo or scan it. Log in to your signNow account and open the template you need to sign. Add the My Signatures are absolutely safe and can be even safer to use than traditional physical signatures. signNow provides users with top-level data protection and dualfactor authentication. In addition, the Audit Trail keeps records on every transaction, including who, when, and from what IP address opened and approved the document. Consider using signNow, a professional eSignature platform for SMBs that complies with main data protection regulations and offers a perfect price-guality ratio. Try all its Business Premium functions during the 7-day free trial, including template creation, bulk sending, sending a signing link, and so on. Create an account in signNow. During the 7-day free trial, including template creation, bulk sending, sending a signing link, and so on. Create an account in signNow. During the 7-day free trial, including template creation, bulk sending, sending a signing link, and so on. Create an account in signNow. During the 7-day free trial, including template creation, bulk sending a signing link, and so on. Create an account in signNow. During the 7-day free trial, including template creation, bulk sending a signing link, and so on. Create an account in signNow. During the 7-day free trial, including template creation, bulk sending a signing link, and so on. Create an account in signNow. During the 7-day free trial, including template creation, bulk sending a signing link, and so on. Create an account in signNow. During the 7-day free trial, including template creation, bulk sending a signing link, and so on. Create an account in signNow. During the 7-day free trial, including template creation, bulk sending a signing link, and so on. Create an account in signNow. During the 7-day free trial, including template creation, bulk sending a signing link, and so on. Create an account in signNow. eSignature: by typing, drawing, or uploading a picture of your ink signature. weight and balance sheet excel weight and balance sheet excel weight and balance sheet excel weight and balance sheet empty weight and balance sheet excel weight and bala Use professional pre-built templates to fill in and sign documents online faster. Get access to thousands of forms. Speed up your business's document workflow by creating the professional online faster. Get access to thousands of forms and legally-binding electronic signatures. How to make an signature for your Weight Amp Balance Worksheet For Cessna 182 Kentucky Wing Caw Cap in the online mode How to generate an signature for the Weight Amp Balance Worksheet For Cessna 182 Kentucky Wing Caw Cap in Gmail How to generate an signature for the Weight Amp Balance your Weight Amp Balance Worksheet For Cessna 182 Kentucky Wing Caw Cap in the online mode weight amp balance sheet cessna 172 security in one online tool, all without forcing extra DDD on you. All you need is smooth internet connection and a device to work on. Follow the step-by-step instructions below to design your weight amp balance worksheet for Cessna 182 Kentucky wing caw cap: Select the document you want to sign and click Upload. Choose My Signature. Decide on what kind of signature to create. There are three variants; a typed, drawn or uploaded signature. Decide on what kind of signature and click Ok. Press Done. After that, your weight amp balance worksheet for Cessna 182 Kentucky wing caw cap is ready. All you have to do is download it or send it via email. signNow makes signing easier and more convenient since it provides users with numerous additional features like Invite to Sign, Add Fields, Merge Documents, and many others. And because of its multi-platform nature, signNow can be used on any device, personal computer or smartphone, irrespective of the operating system. How to generate an signature for the Weight Amp Balance Worksheet For Cessna 182 Kentucky Wing Caw Cap in Google Chrome weight and balance sheet cessna 172ible to keep all the tools you need a click away. With the collaboration between signNow and Chrome, easily find its extension in the Web Store and use it to design weight amp balance worksheet for Cessna 182 Kentucky wing caw cap in Chrome: Find the extension in the Web Store and push Add. Log in t your registered account. Click on the link to the document you want to design and select Open in signNow. Use My Signature to create a unique signature to create a unique signature. Place it anywhere on the page and click Done. Once you've finished signing your weight amp balance worksheet for Cessna 182 Kentucky wing caw cap, decide what you should do next download it or share the doc with other people. The signNow extension provides you with a range of features (merging PDFs, including numerous signers, and many others) to guarantee a better signing experience. How to make an signature for putting it on the Weight Amp Balance Worksheet For Cessna 182 Kentucky Wing Caw Cap in Gmail weight and balance sheet cessna 172er document that requires a signature. The question arises 'How can I design the weight amp balance worksheet for Cessna 182 Kentucky wing caw cap I received right from my Gmail without any third-party platforms?' The answer is simple — use the signNow Chrome extension. Below are five simple steps to get your weight amp balance worksheet for Cessna 182 Kentucky wing caw cape Signed without leaving your Gmail account: Go to the Chrome Web Store and add the signNow extension to your browser. Log in to your account. Open the email you received with the documents that need signing. Select Sign from the solution's sidebar and create your electronic signature. Press Done and your signature is ready. The designed file will be attached to the draft email generated by signNow's signature tool. The signNow extension was developed to help busy people like you to reduce the stress of signing documents. Begin putting your signature on weight amp balance worksheet for Cessna 182 Kentucky wing caw cap using our solution and become one of the numerous happy clients who've previously experienced the advantages of in-mail signing. How to generate an signature for the Weight Amp Balance Worksheet For Cessna 182 Kentucky Wing Caw Cap right from your smartphone weight and balance sheet cessna 172the go as long as you have a stable connection to the internet. Therefore, the signNow web application is a must-have for Cessna 182 Kentucky wing caw cap on the go. In a matter of seconds, receive an electronic document with a legally-binding signature. Get weight amp balance worksheet for Cessna 182 Kentucky wing caw cap signed right from your smartphone using these six tips: Type signnow.com in your phone's browser and log in to your account. If you don't have an account yet, register. Search for the document you need to electronically sign on your device and upload it. Open the doc and select the page that needs to be signed. Click on My Signature. Create your signature, and apply it to the page. Check that everything's fine and press Done. The whole procedure can take a few seconds. You can download the signed [Form] to your device or share it with other parties involved with a link or by email, as a result. Due to its universal nature, signNow works on any gadget and any OS. Choose our signature tool and forget about the old times with efficiency, affordability and security. How to make an application just for them. To find it, go to the App Store and type signNow in the search field. To sign a weight amp balance worksheet for Cessna 182 Kentucky wing caw cap right from your iPhone or iPad, just follow these brief guidelines: Install the signNow application on your iOS device. Create an account using your email or sign in via Google or Facebook. Upload the PDF you need to design. Do that by pulling it from your internal storage or the cloud. Select the area you want to sign and click Insert Initials or Insert Signature. Draw your signature or initials, place it in the corresponding field and save the changes. After it's signed it's up to you on how to export your weight amp balance worksheet for Cessna 182 Kentucky wing caw cap: download it to your mobile device, upload it your mobile device and your mobi generate an signature for the Weight Amp Balance Worksheet For Cessna 182 Kentucky Wing Caw Cap on Android weight and balance sheet cessna 172g on Android weight amp balance worksheet for Cessna 182 Kentucky Wing caw cap. In order to add an electronic signature to a weight amp balance worksheet for Cessna 182 Kentucky wing caw cap, follow the step-by-step instructions below: Log in to your signNow account. If you haven't't made one yet, you can, through Google or Facebook. Add the PDF you want to insert your signature and then draw it in the popup window. Confirm and place it by clicking on the symbol and then save the changes. Download the resulting document. If you need to share the weight amp balance worksheet for Cessna 182 Kentucky wing caw cap with other people, it is possible to send it by electronic mail. With signNow, you are able to design as many files in a day as you require at a reasonable price. Begin automating your signature workflows today. Cessna 172. The Cessna 172 Sky hawk is an American four-seat, single-engine, high wing, fixed-wing aircraft made by the Cessna Aircraft Company. First flown in 1955, more 172s have been built than any other aircraft. What is the passenger weight limit of a Cessna 172SP has a maximum gross weight of 2.550 pounds. The amount of passengers you can carry will depend on a) the empty weight of you're carrying. As more avionics, larger fuel capacities, and better accommodations were incorporated, the airplanes got heavier, necessitating maximum gross weight increases. When first introduced in 1956, the 172 had a maximum gross weight of 2,200 pounds. RE: 5 Persons In A Cessna 172 In The US×2895929 The 172, in the standard non-retractable version, can fly two adults and one passenger in the back without having to alter your fuel capacity. The 1958 Skyline had a maximum gross takeoff weight of 2,650 pounds and a typical empty weight of 3,100 pounds. Subtracting the weight of 3,100 pounds and an average empty weight of 2,032 pounds. be ready to get more If you believe that this page should be taken down, please follow our DMCA take down process here.